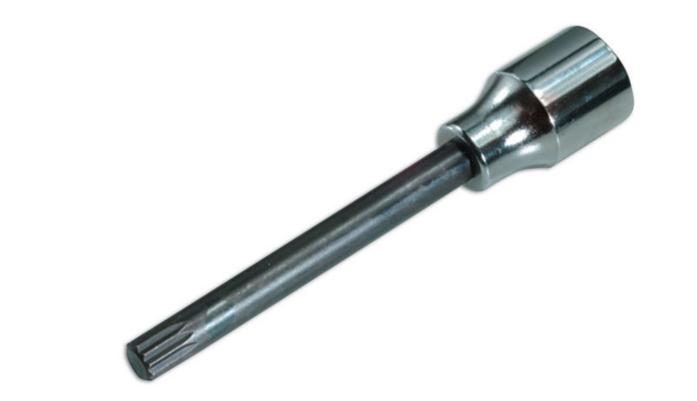

## Spline Bit 1/2"D M9

An M9 Spline profile socket bit specifically introduced for use on Toyota cylinder head bolts.

## Additional Information

- Size: M9 x 1/2"D x 120mm long.
- · Socket manufactured from chrome vanadium, bit from silicone steel.
- 1/2"D
- · Spline bit especially introduced for use on Toyota cylinder head bolts
- · Socket manufactured from Chrome Vanadium, bit from Silicon Steel